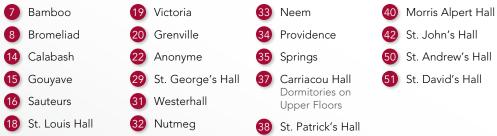

## TRUE BLUE CAMPUS LEGEND

26 Science Hall

27 Alumni Hall

Teaching Facilities

28 Patrick F. Adams Hall

Lecture Halls

29 St. George's Hall

30 Student Center

31 Westerhall

36 Charter Hall

37

41

48

York's Finest Bagels, Gym

Large Lecture Hall, Department of

and ATM Machines, Veterinary Dry

Veterinary Basic Medical Sciences

52 Aquatic Animal Medicine Research

Physiology/Neuroanatomy, RBTT Bank

Simulation Center

Laboratory, Mail Room

University Health Services

Carriacou Hall

40 Morris Alpert Hall

## STUDENT DORMITORIES

## MAINTENANCE FACILITIES

23 Water Tanks39 Generator

44 Desalination Plant49 Maintenance

SMALL ANIMAL CLINIC LARGE ANIMAL FACILITY (off campus)

1 1 1

36

28

ENTRANCE