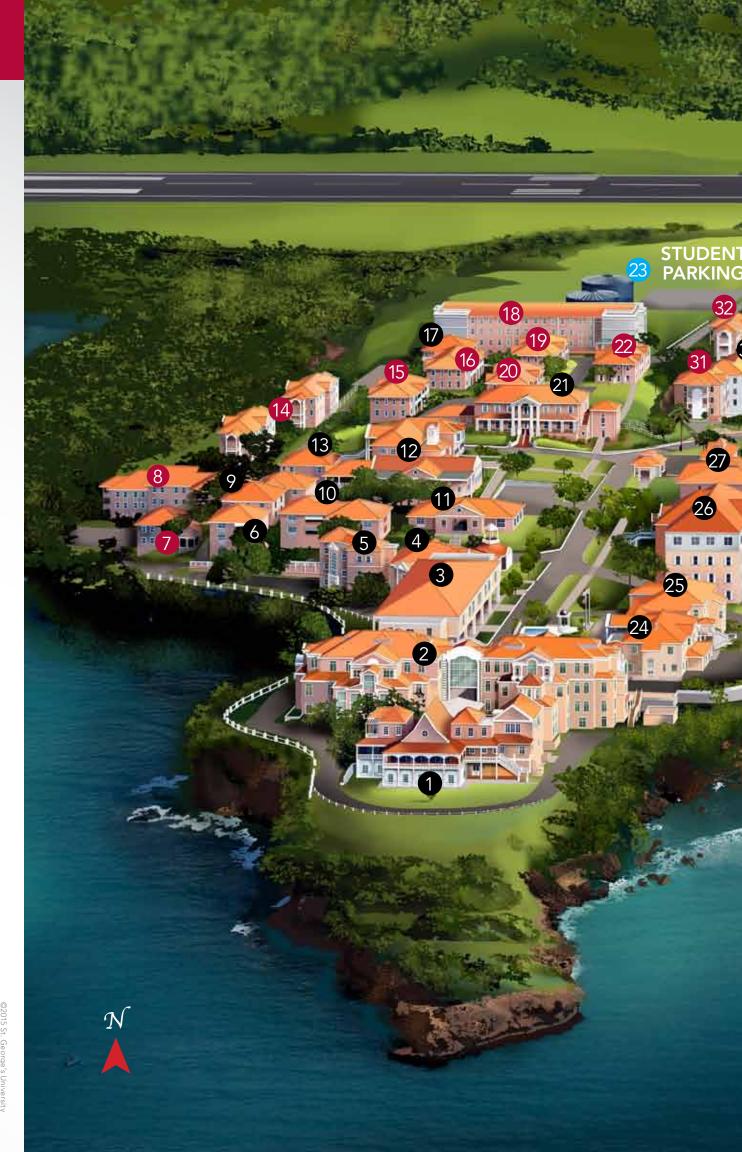

## ACADEMIC, ADMINISTRATIVE, AND STUDENT FACILITIES

Caribbean House Department of Public Health, Master of Business Administration Department Offices, School of Arts and Sciences Academic and Administrative Offices

2 Founders Library Library, Office of University Communications and Publications, Office of Institutional Advancement, Office of Information Technology, SGU Bookstore

- 3 Louis and Marion Modica Hall Group Learning Space, Event Space, 24-Hour Study Areas
- 4 Allen H. Pensick Hall Small Group Study Space, Events Office, Financial Aid, Housing

5 Department of Educational Services

6 Leeward Hall Department of Computers and Technology

 Campeche Accounts, Human Resources, Psychological Services Center

10 Windward Hall School of Arts and Sciences Lecture Halls and Offices

1) Founders Annex Lecture Halls

12 The Bourne Center Lecture Hall, Office of the Dean of Students, Registrar, Admission Office

13 Balisier Department of Humanities and Social Sciences

17 Cassia Veterinary Clinical Department Offices

2) Chancellery Primary Academic, Administrative and Business Offices, Security and Public Safety

24 WINDREF Research Institute

25 Anatomy Building Anatomy Laboratories, Offices, and Teaching Facilities

## MAINTENANCE FACILITIES

23 Water Tanks39 Generator

44 Desalination Plant49 Maintenance

SMALL ANIMAL CLINIC LARGE ANIMAL FACILITY (off campus)

1 1 1

36

28

ENTRANCE